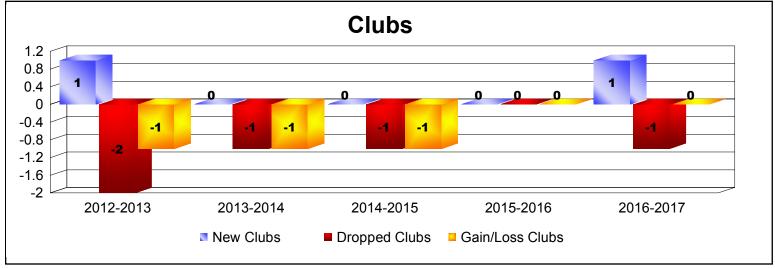

District 14 B

As of June 2017 Cumulative

| Year      | New<br>Clubs | Dropped<br>Clubs | Gain/<br>Loss<br>Clubs | New<br>Members | Charter<br>Members | Reinstate<br>Members | Transfer<br>Members | Total<br>Member<br>Added | Total<br>Members<br>Dropped | Gain/<br>Loss<br>Members |
|-----------|--------------|------------------|------------------------|----------------|--------------------|----------------------|---------------------|--------------------------|-----------------------------|--------------------------|
| 2012-2013 | 1            | -2               | -1                     | 88             | 35                 | 3                    | 7                   | 133                      | -108                        | 25                       |
| 2013-2014 | 0            | -1               | -1                     | 79             | 3                  | 31                   | 2                   | 115                      | -155                        | -40                      |
| 2014-2015 | 0            | -1               | -1                     | 95             | 0                  | 2                    | 6                   | 103                      | -107                        | -4                       |
| 2015-2016 | 0            | 0                | 0                      | 84             | 0                  | 4                    | 8                   | 96                       | -116                        | -20                      |
| 2016-2017 | 1            | -1               | 0                      | 63             | 20                 | 4                    | 8                   | 95                       | -80                         | 15                       |
| Average   | 0            | -1               | -1                     | 82             | 12                 | 9                    | 6                   | 108                      | -113                        | -5                       |