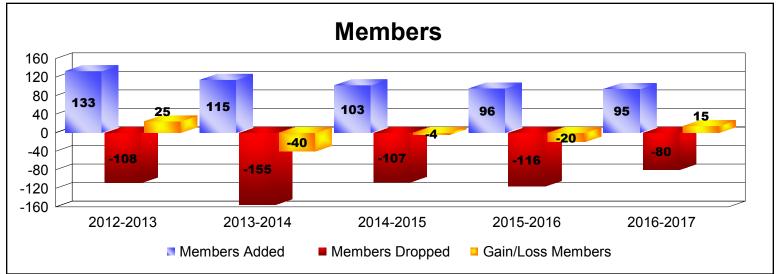

District 14 B

As of June 2017 Cumulative

| Year      | New<br>Clubs | Dropped<br>Clubs | Gain/<br>Loss<br>Clubs | New<br>Members | Charter<br>Members | Reinstate<br>Members | Transfer<br>Members | Total<br>Member<br>Added | Total<br>Members<br>Dropped | Gain/<br>Loss<br>Members |
|-----------|--------------|------------------|------------------------|----------------|--------------------|----------------------|---------------------|--------------------------|-----------------------------|--------------------------|
| 2012-2013 | 1            | -2               | -1                     | 88             | 35                 | 3                    | 7                   | 133                      | -108                        | 25                       |
| 2013-2014 | 0            | -1               | -1                     | 79             | 3                  | 31                   | 2                   | 115                      | -155                        | -40                      |
| 2014-2015 | 0            | -1               | -1                     | 95             | 0                  | 2                    | 6                   | 103                      | -107                        | -4                       |
| 2015-2016 | 0            | 0                | 0                      | 84             | 0                  | 4                    | 8                   | 96                       | -116                        | -20                      |
| 2016-2017 | 1            | -1               | 0                      | 63             | 20                 | 4                    | 8                   | 95                       | -80                         | 15                       |
| Average   | 0            | -1               | -1                     | 82             | 12                 | 9                    | 6                   | 108                      | -113                        | -5                       |